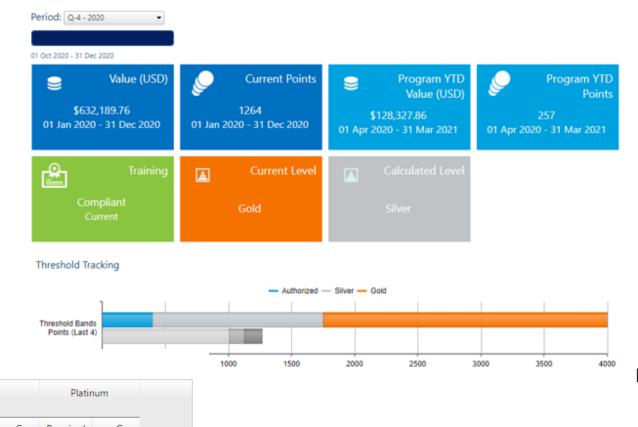

#### Partner Program Dashboard

- View your organization's results
- Understand how you are tracking towards your desired program level
- Take corrective action for missing technical or sales competencies by March 31, 2021

#### **Requirements Tracker**

|                                               |                | No Program Level |             | Authorized   |              | Silver<br>Current Level |             | Gold           |              | Platinum    |       |             |
|-----------------------------------------------|----------------|------------------|-------------|--------------|--------------|-------------------------|-------------|----------------|--------------|-------------|-------|-------------|
| Program Area                                  | Achieved       | Required         | Gap         | Required     | Gap          | Required                | Gap         | Required       | Gap          | Required    | Gap   |             |
| Points (Last 4 Quarters)                      | 489            | 0                | 0           | 0            | 0            | 400                     | 0           | 1750           | 1261         | 4000        | 3511  |             |
| Solution Certifications (Cloud & On-<br>site) | 0              | 0                | 0           | 0            | 0            | 0                       | 0           | 1              | 1            | 2           | 2     | Certs       |
| Platform Certifications (On-site)             | 0              | 0                | 0           | 1            | 1            | 1                       | 1           | 2              | 2            | 3           | 3     | Certs       |
| Sales - Solution Academies                    | 2              | 0                | 0           | 1            | 0            | 1                       | 0           | 2              | 0            | 3           | 1     | Certs       |
| Sales - Contact Center Academies              | 2              | 0                | 0           | 0            | 0            | 0                       | 0           | 1              | 0            | 2           | 0     | Certs       |
| Keys: Green: Meets the requirement fo         | or this level. | Orange:          | Gap to a le | vel above cu | urrent level | Red: G                  | ap to curre | nt level (or a | a level belo | w current). | Expor | t All Certs |